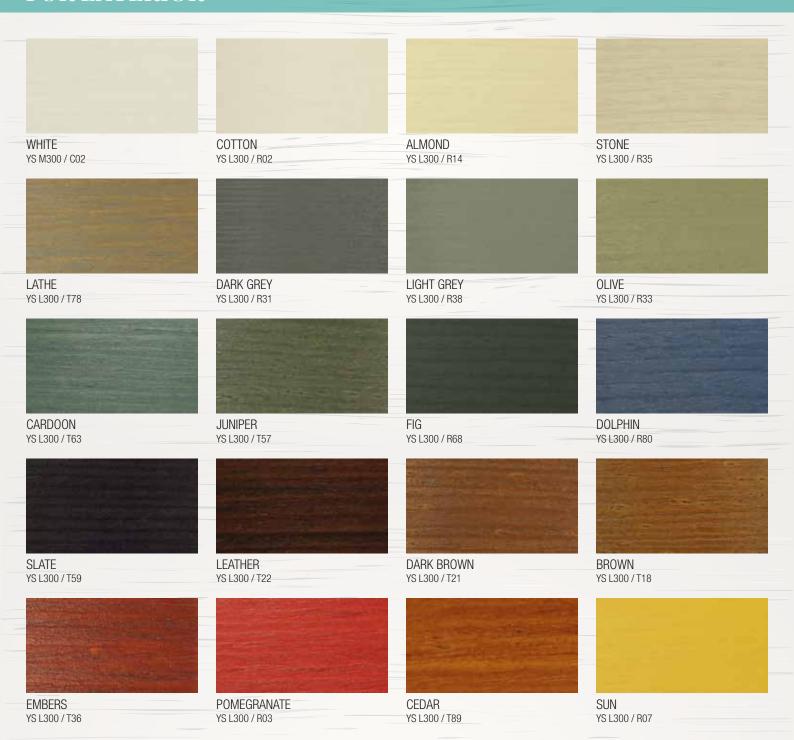

## **OIL FOR EXTERIOR YS---x300**

YS---x300 has been formulated for garden furniture and wood floorings for exterior, claddings and log houses. This oil assures the wood to be resistant to trampling and sliding as well as guaranteeing waterproof

properties. Its special formulation contains:
1) free radicals absorbers that reduce sun damages; 2) UV full-spectrum absorbers that reduce maintenance operations; 3) special fungicides.

This product is easy to apply, particularly suitable for hard and soft woods low in tannin. The film does not peel off, but it wears out. It is possible to renovate the application without sanding.